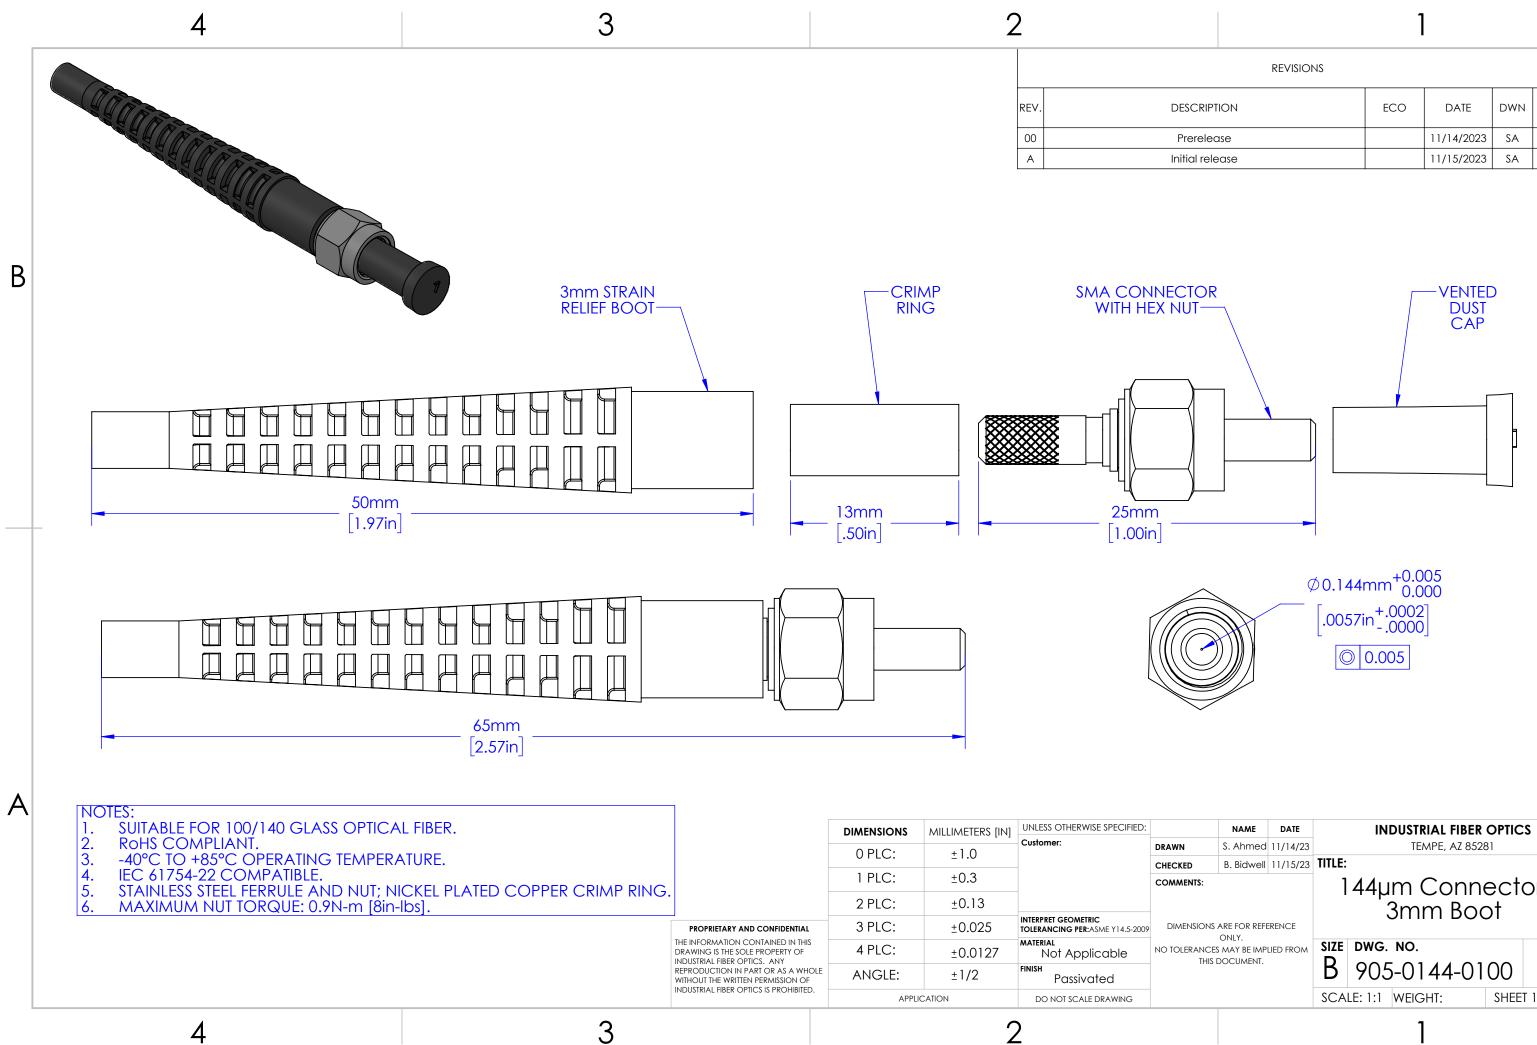

|            | 1   |            |     |      |  |  |  |  |  |
|------------|-----|------------|-----|------|--|--|--|--|--|
| REVISIONS  |     |            |     |      |  |  |  |  |  |
| CRIPTION   | ECO | DATE       | DWN | APVD |  |  |  |  |  |
| erelease   |     | 11/14/2023 | SA  | BB   |  |  |  |  |  |
| al release |     | 11/15/2023 | SA  | BB   |  |  |  |  |  |
|            |     |            |     |      |  |  |  |  |  |

|                                                                                        | NAME       | DATE                                   | INDUSTRIAL FIBER OPTICS |         |       |          |  |  |
|----------------------------------------------------------------------------------------|------------|----------------------------------------|-------------------------|---------|-------|----------|--|--|
|                                                                                        | S. Ahmed   | 11/14/23                               | TEMPE, AZ 85281         |         |       |          |  |  |
|                                                                                        | B. Bidwell | 11/15/23                               | TITLE:                  |         |       |          |  |  |
| TS:<br>SIONS ARE FOR REFERENCE<br>ONLY.<br>ANCES MAY BE IMPLIED FROM<br>THIS DOCUMENT. |            | 144µm Connector;<br>3mm Boot           |                         |         |       |          |  |  |
|                                                                                        |            | size dwg. no. Rev<br>B 905-0144-0100 A |                         |         |       | rev<br>A |  |  |
|                                                                                        |            | SCA                                    | LE: 1:1                 | WEIGHT: | SHEET | 1 OF 1   |  |  |
|                                                                                        |            |                                        |                         |         |       |          |  |  |

В

Α